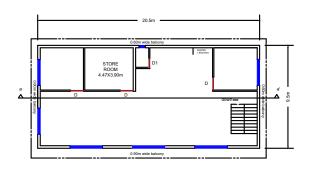

## FRONT ELEVATION

**FIRST FLOOR** 

SITE PLAN GROUND FLOOR

Proposed Industrial Building plan of Garh Maati Entrprices of Smt. Ranjana Rawat, W/O Mr. Deepak Rawat situated at Plot no. 42,43 and 44,Mini Industrial Estate Bhatwarisain, Rudraprayag,Uttarakhand.