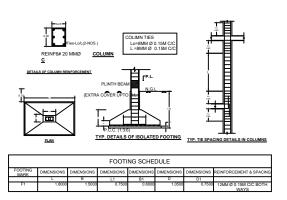

|  | ;   | STATEMENT OF AREA             | Sq.Mt. |
|--|-----|-------------------------------|--------|
|  | 1.  | Total Land Area (As Per Deed) | 281.85 |
|  | 2.  | Road Widening Area            | NIL    |
|  | 3.  | Net Land Area (As Per Site)   | 281.85 |
|  | 4.  | G.Floor Covd. Area            | 194.75 |
|  | 5.  | 1st Fl. Covd. Area            | 194.75 |
|  | 6.  | 2nd Fl. Covd. Area            | NIL    |
|  | 7.  | Total Covered Area            | 389.5  |
|  | 8.  | Open Land Area                | 87.10  |
|  | 9.  | Ground Coverage               | 69.09% |
|  | 10. | F.A.R.                        | 1.38   |