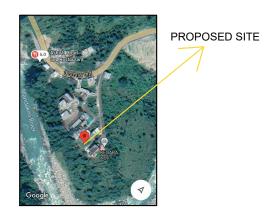

**KEY PLAN** 

GOOGLE LOCATION 30.311592, 78.972603







## FRONT ELEVATION











**FIRST FLOOR** 

SITE PLAN GROUND FLOOR

Proposed Industrial Building plan of Garh Maati Entrprices of Smt. Ranjana Rawat, W/O Mr. Deepak Rawat situated at Plot no. 42,43 and 44,Mini Industrial Estate Bhatwarisain, Rudraprayag,Uttarakhand.

|  | ;   | STATEMENT OF AREA             | Sq.Mt. |
|--|-----|-------------------------------|--------|
|  | 1.  | Total Land Area (As Per Deed) | 281.85 |
|  | 2.  | Road Widening Area            | NIL    |
|  | 3.  | Net Land Area (As Per Site)   | 281.85 |
|  | 4.  | G.Floor Covd. Area            | 194.75 |
|  | 5.  | 1st Fl. Covd. Area            | 194.75 |
|  | 6.  | 2nd Fl. Covd. Area            | NIL    |
|  | 7.  | Total Covered Area            | 389.