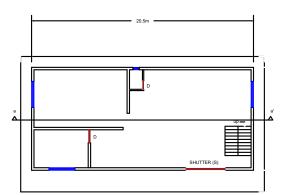

## FRONT ELEVATION

**FIRST FLOOR** 

SITE PLAN GROUND FLOOR

Proposed Industrial Building plan of Garh Maati Entrprices of Smt. Ranjana Rawat, W/O Mr. Deepak Rawat situated at Plot no. 42,43 and 44,Mini Industrial Estate Bhatwarisain, Rudraprayag,Uttarakhand.