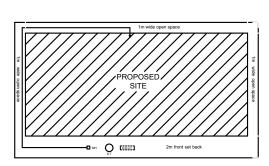

**KEY PLAN** 

GOOGLE LOCATION 30.311592, 78.972603







## FRONT ELEVATION











**FIRST FLOOR** 

SITE PLAN GROUND FLOOR

Proposed Industrial Building plan of Garh Maati Entrprices of Smt. Ranjana Rawat, W/O Mr. Deepak Rawat situated at Plot no. 42,43 and 44,Mini Industrial Estate Bhatwarisain, Rudraprayag,Uttarakhand.

|  | ;   | STATEMENT OF AREA             | Sq.Mt. |
|--|-----|-------------------------------|--------|
|  | 1.  | Total Land Area (As Per Deed) | 281.85 |
|  | 2.  | Road Widening Area            | NIL    |
|  | 3.  | Net Land Area (As Per Site)   | 281.85 |
|  | 4.  | G.Floor Covd. Area            | 194.75 |
|  | 5.  | 1st Fl. Covd. Area            | 194.75 |
|  | 6.  | 2nd Fl. Covd. Area            | NIL    |
|  | 7.  | Total Covered Area            | 389.5  |
|  | 8.  | Open Land Area                | 87.10  |
|  | 9.  | Ground Coverage